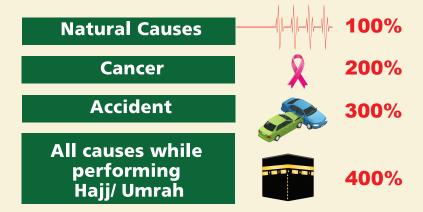

## Up to 400% sum covered will be payable upon your death due to:



## Let us celebrate your happy events with cash rewards











Marriage

Childbirth

**Perform Hajj** 

## Notes:

- 1. The payment of takaful contribution must be up to date.
- 2. First claim can be made after 3 years (except for Hajj event that can be claimed immediately).
- 3. We will pay cash reward up to 10% of your annual takaful contribution.
- 4. Multiple claim can be made for one life events under this benefit subject to maximum RM 2,000 throughout the takaful certificate coverage term.

## Get extra coverage with these additional riders

**TPD Waiver Rider** 



Ease your burden by paying your future contribution once you are suffered with total and permanent disalility

**CI** Waiver Rider



Ease your burden by paying your future contribution once you are diagnosed with c