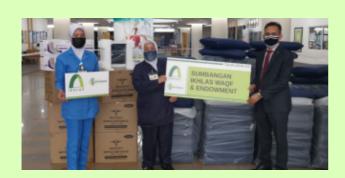

#### IKHLAS WAQF & ENDOWMENT

MEDICAL EQUIPMENT HOSPITAL AMPANG

WHEELCHAIR CONTRIBUTION HOSPITAL UKM

**MEDICAL EQUIPMENT**INSTITUT PERUBATAN RESPIRATORI

**WAKAF UNIVERSITI MALAYA** 

#### **Total contribution: RM241,600**